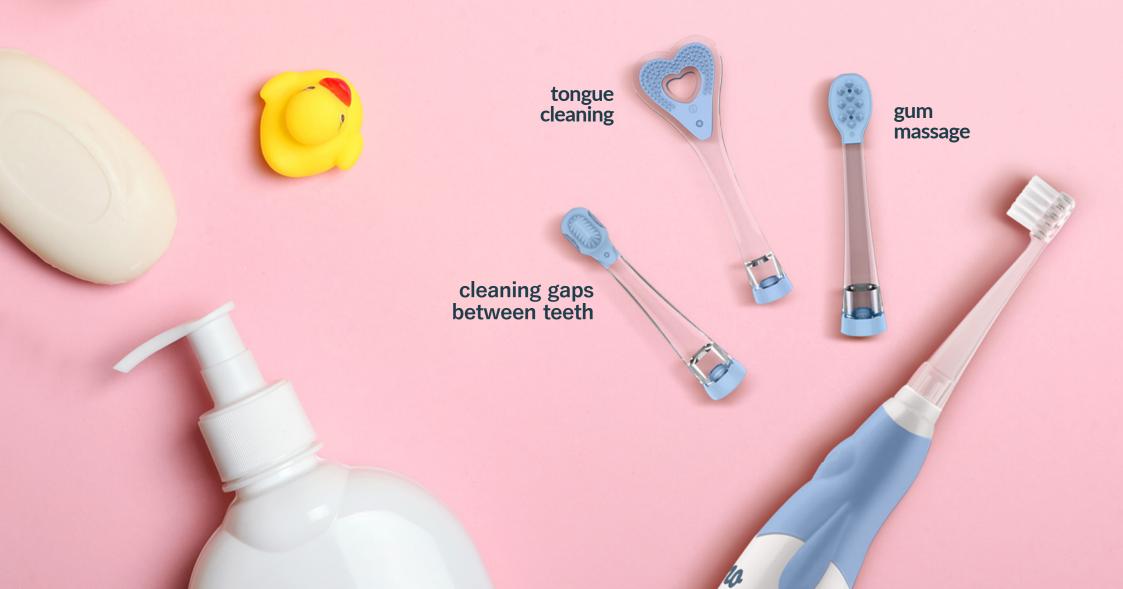

#### gumcare

YOU CAN ALSO USE THE DEVICE TO TAKE CARE OF CHILDREN WITH NO TEETH. NENO DENTI COMES WITH A SPECIAL BRUSH HEAD USED TO MASSAGE THE GUMS OF BABIES THAT ARE OVER 3 MONTHS OLD.

#### denti ELECTRONIC TOOTHBRUSH FOR CHILDREN

| Operating mode:           | Delicate vibrations, 17000 per minute                            |
|---------------------------|------------------------------------------------------------------|
| Built-in timer:           | 2 minutes of brushing, pause every 30 seconds                    |
| Head types:               | Brush, gum massage, tongue cleaning, cleaning gaps between teeth |
| Bristles:                 | Soft, nylon bristles                                             |
| Light:                    | LED (for better view of gums and teeth)                          |
| Power supply:             | 1x AAA battery (not included)                                    |
| Waterproof:               | IPX7                                                             |
| Work time on one battery: | Up to 150 days                                                   |
| Dimensions:               | 149x28x28 mm                                                     |
| Weight:                   | 28 g                                                             |