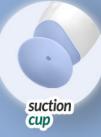

## suction cup

0.0

WHEN YOU'RE NOT BRUSHING YOUR CHILD'S TEETH, YOU CAN LEAVE NENO DENTI IN A VERTICAL POSITION. A SPECIAL SUCTION CUP KEEPS THE TOOTHBRUSH IN PLACE.