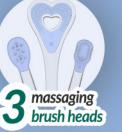

#### gumcare

YOU CAN ALSO USE THE DEVICE TO TAKE CARE OF CHILDREN WITH NO TEETH. NENO DENTI COMES WITH A SPECIAL BRUSH HEAD USED TO MASSAGE THE GUMS OF BABIES THAT ARE OVER 3 MONTHS OLD.