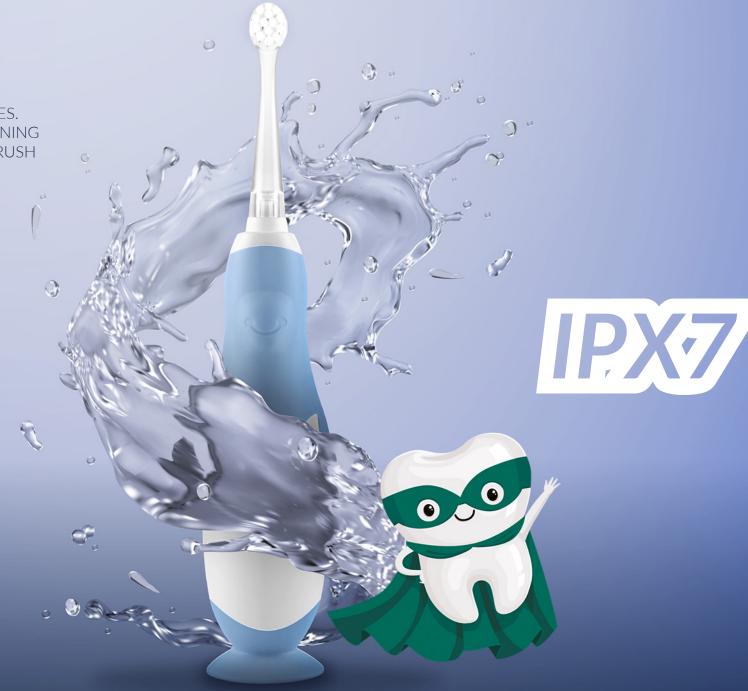

## waterproof

NENO DENTI HAS AN IPX7 WATERPROOF RATING, MAKING IT RESISTANT TO WATER SPLASHES. IT CAN BE CLEANED UNDER RUNNING WATER. THIS ELECTRIC TOOTHBRUSH IS PERFECTLY SAFE TO USE IN A BATHROOM.